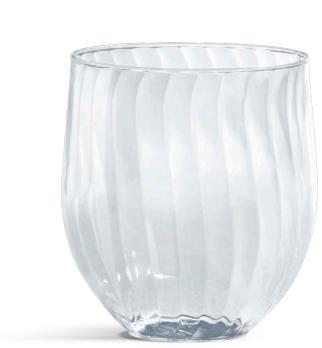

### CUPS

3 per guest: 1 water. 1 alcohol, 1 coffee

**WATER** 

Chinet Crystal® 14oz cup 36 per pack

ALCOHOL

Chinet Crystal® wineglass 8 per pack

COFFEE

Chinet Comfort® 16oz Cups 18 per pack