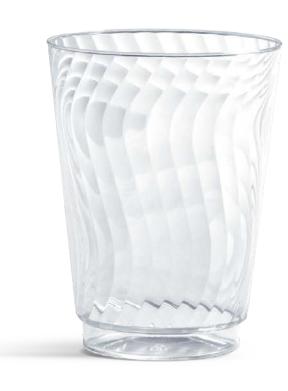

### CUPS

3 per guest: 1 water. 1 alcohol, 1 coffee

**WATER** 

Chinet Crystal® 14oz cup 36 per pack

ALCOHOL

Chinet Crystal® wineglass 8 per pack

COFFEE

Chinet Comfort® 16oz Cups 18 per pack