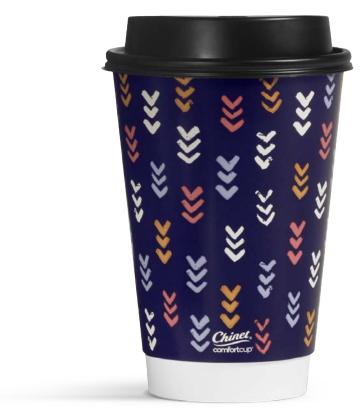

### CUPS

3 per guest: 1 water. 1 alcohol, 1 coffee

**WATER** 

Chinet Crystal® 14oz cup 36 per pack

ALCOHOL

Chinet Crystal® wineglass 8 per pack

COFFEE

Chinet Comfort® 16oz Cups 18 per pack