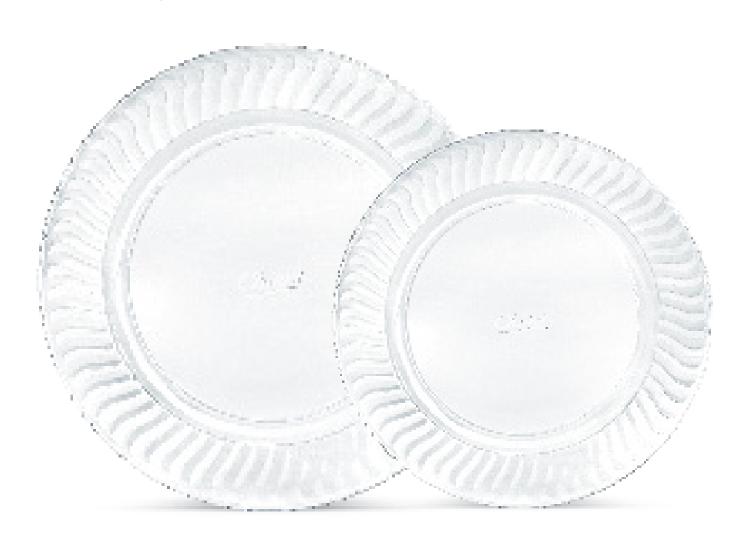

#### **PLATES**

2 per guest: 1 dinner plate & 1 dessert plate

Chinet Crystal®
Dinner Plate
16 per pack

Chinet Crystal®

Dessert Plate

24 per pack